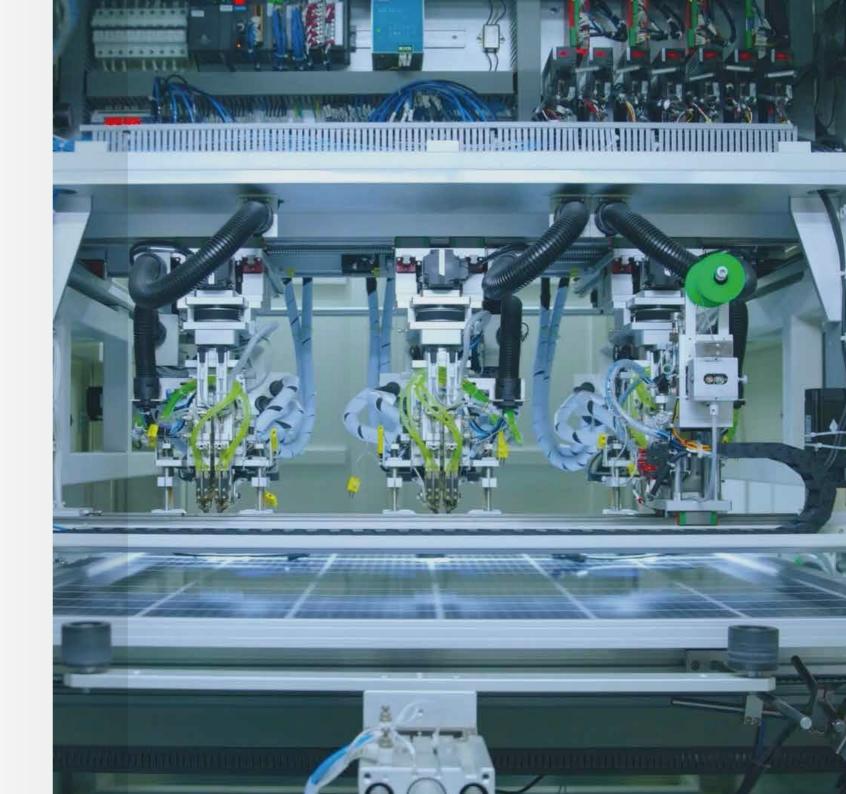

Developed 500MW super size solar module fully-automatic production line - Q5 series
 Developing TOPCon high-efficiency cell technology and

supporting PECVD equipment

Developing HJT high-efficiency cell technology and supporting PECVD equipment

2021

Lanuch renewable energy and equipment R&D laboratory project Successfully developed TOPCon cell technology and supporting PECVD equipment

023

Tube PE-Poly TOPCon equipment
Front and rear coating Tube-PECVD-SiN<sub>x</sub>
arrive at the client and start full sales