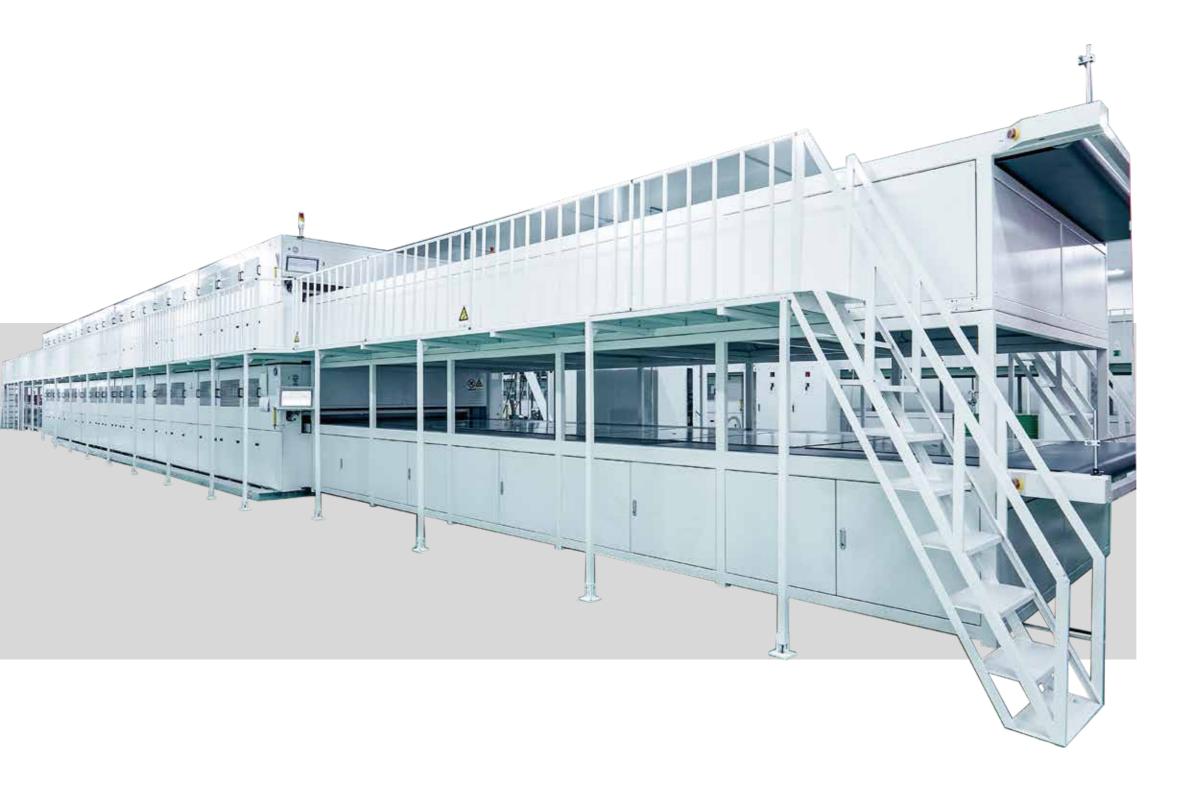

Developed 500MW super size solar module fully-automatic production line - Q5 series
 Developing TOPCon high-efficiency cell technology and

supporting PECVD equipment

Developing HJT high-efficiency cell technology and supporting PECVD equipment

2021

Lanuch renewable energy and equipment R&D laboratory project Successfully developed TOPCon cell technology and supporting PECVD equipment

023

Tube PE-Poly TOPCon equipment
Front and rear coating Tube-PECVD-SiN<sub>x</sub>
arrive at the client and start full sales