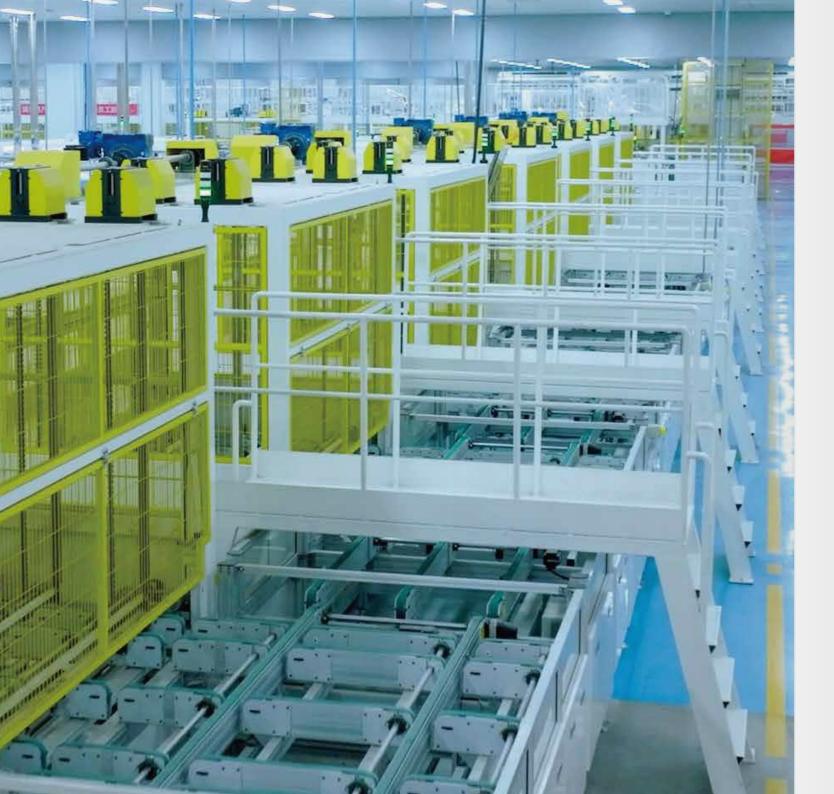

ey New Product"



The world's first 200MW photovoltaic module unmanned production line was developed and manufactured, and was rated as an intelligent manufacturing demonstration project by the Ministry of Economy and Information Technology of the People's Republic of China (Q3 series)









Jinchen were successfully listed on the Shanghai Stock Exchange

The first 300MW photovoltaic module automate line in China was successfully developed (Q4 series)

Successful research and development of photovoltaic cell automation equipment



500MW large-scale photovoltaic module automatic line (Q5 series)





Research and develop equipment and its processing technology for HJT high-efficiency cells Research and develop equipment and its processing technology for TOPCon high-efficiency cells





In the year of 2020

Fully launched a new generation of module production line R&D



### IN THE YEAR OF 2021 Jinchen started the project of Renewable Energy and Equipment R&D Laboratory PECVD equipment for TOPCon cell was successfully developed

### CVD-15121

New generation module production line operated at the client side

N THE YEAR OF 2022

The first microcrystalline HJT PECVD for mass production equipment was successfully delivered

We have successfully overcome the technological bottleneck in the development of HJT cell manufacturing technology,

PECVD-15121

with a particular focus on breaking through the PECVD large-area coating process.





### The product team of automatic line was established

Jinchen Team

April 13, 2010



### Yingkou Jinchen automation team



Auto sorti