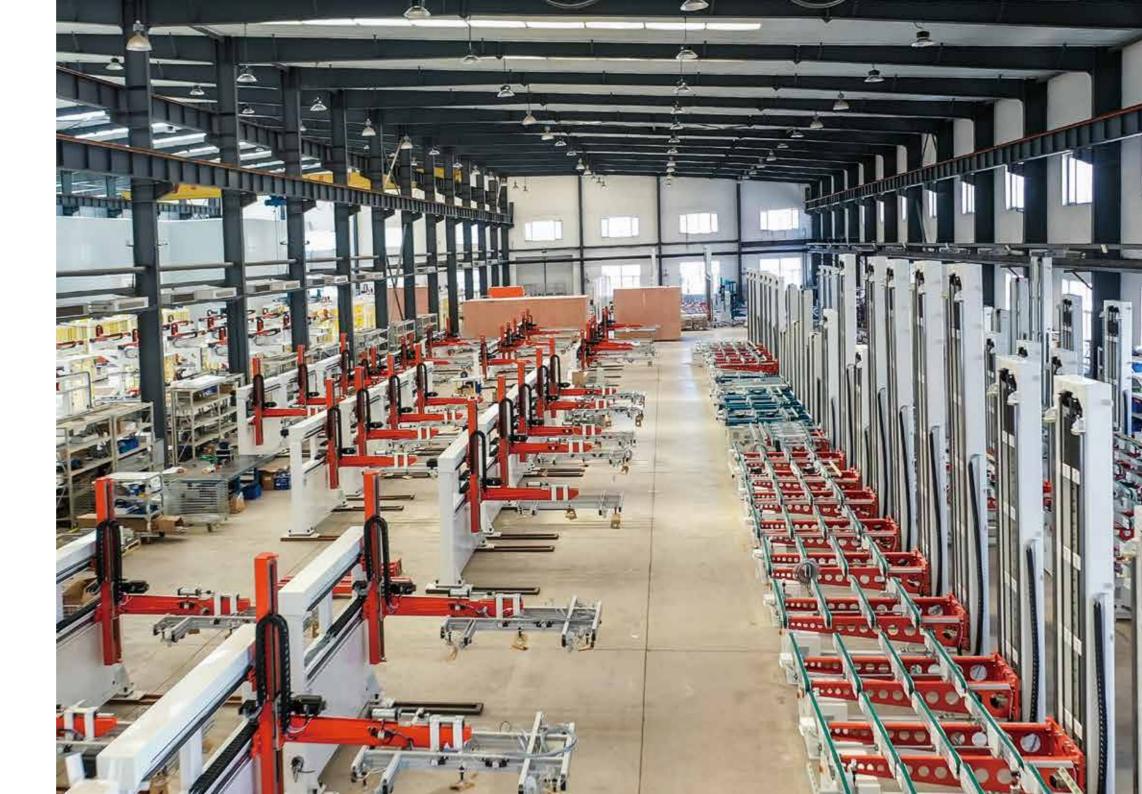

### JINCHEN MILESTONE

- Officially entered Solar industry
   Developed China's first solar module assembly corner locking machine
   Developed China's first solar module framing machine
- Developed China`s first 150MW solar module fully-automatic production line -Q2 series
- series
  · Jinchen automatic solar module laminator
  was rated as National Key New Product
- · Successfully listed on the Shanghai Stock Exchange
- Developed 250MW solar module fully-automatic production line - Q4 series
- · Developed solar cell automation equipment

 Start of development of next-generation solar module fully-automatic production lines

- New generation solar module production line start operation on the client side
- Successfully delivered the first microcrystalline HJT
  PECVD mass production equipment