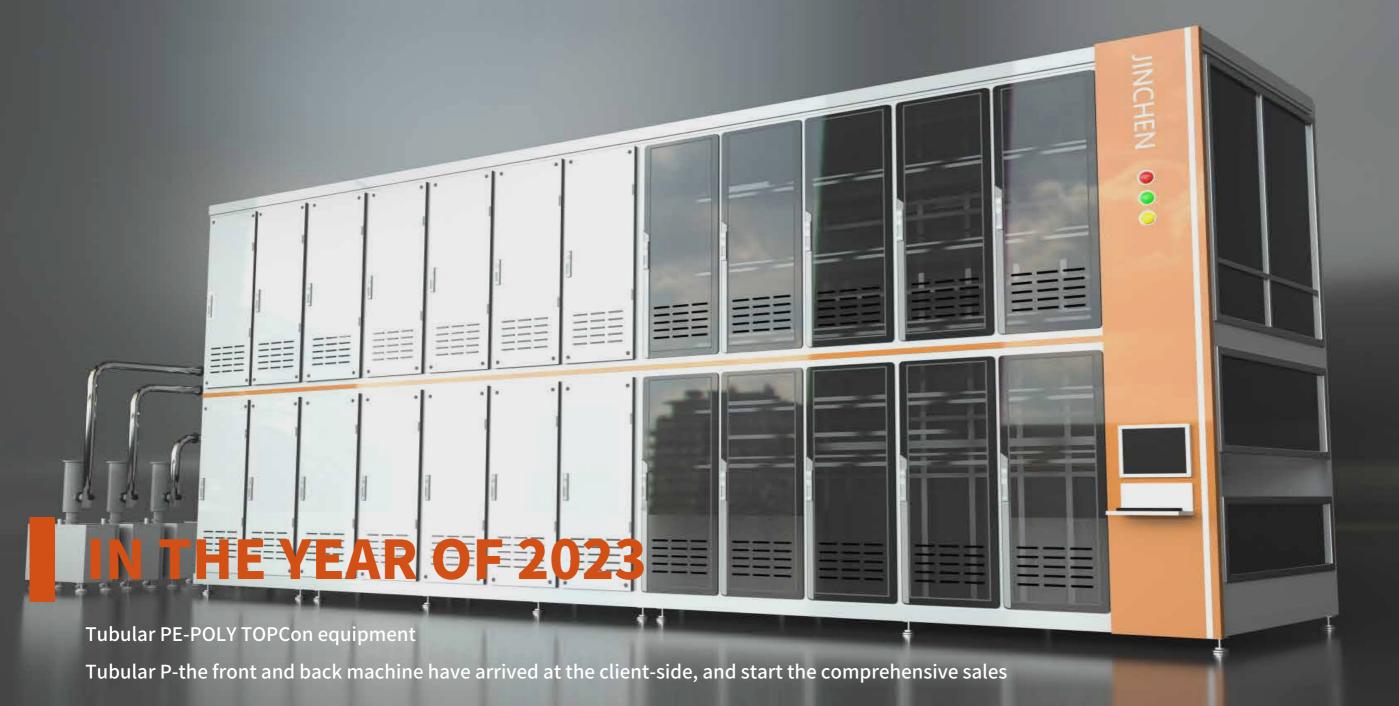

2021

Lanuch renewable energy and equipment R&D laboratory project Successfully developed TOPCon cell technology and supporting PECVD equipment

023

Tube PE-Poly TOPCon equipment
Front and rear coating Tube-PECVD-SiN<sub>x</sub>
arrive at the client and start full sales

### IN THE YEAR OF 2021 Jinchen started the project of Renewable Energy and Equipment R&D Laboratory PECVD equipment for TOPCon cell was successfully developed

### CVD-15121

New generation module production line operated at the client side

N THE YEAR OF 2022

The first microcrystalline HJT PECVD for mass production equipment was successfully delivered

We have successfully overcome the technological bottleneck in the development of HJT cell manufacturing technology,

PECVD-15121

with a particular focus on breaking through the PECVD large-area coating process.